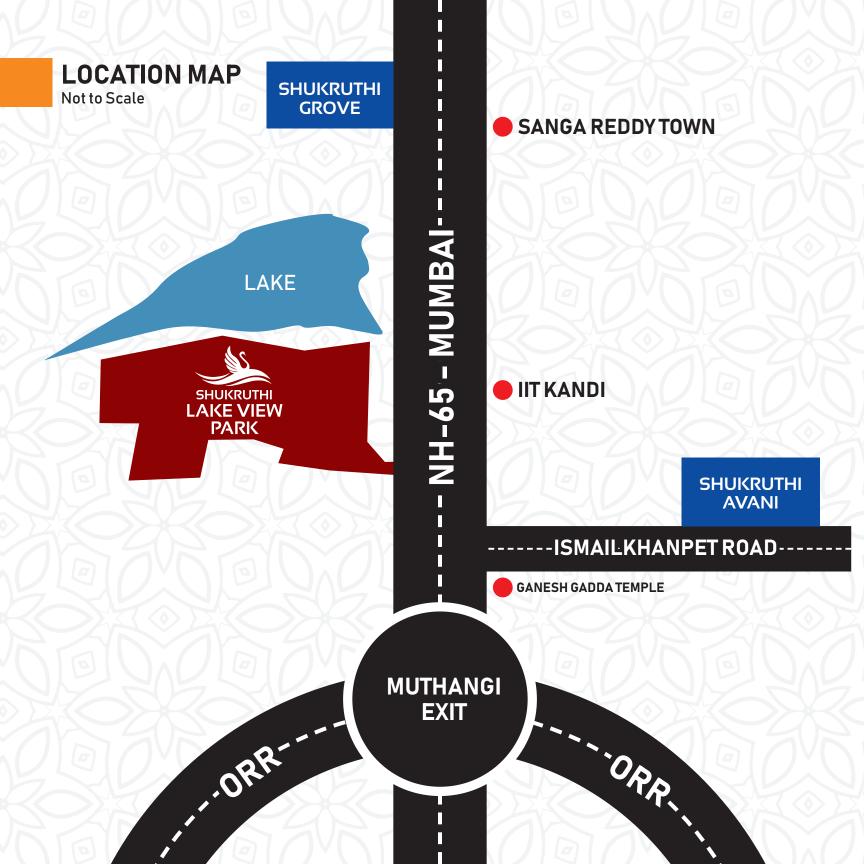

#### DISTANCE FROM THE LAKE VIEW PARK

IIT: OPPOSITE,

**OUTER RING ROAD: 15MIN** 

SANGAREDDY: 5MIN,

GITAM: 7MIN, BHEL: 25MIN FINANCIAL DIST: 30MIN.

Site Address: Opp. Thilothama Gardens, Near IIT, Beside National Hightay, Kandi Village & Mandal, Sangareddy District