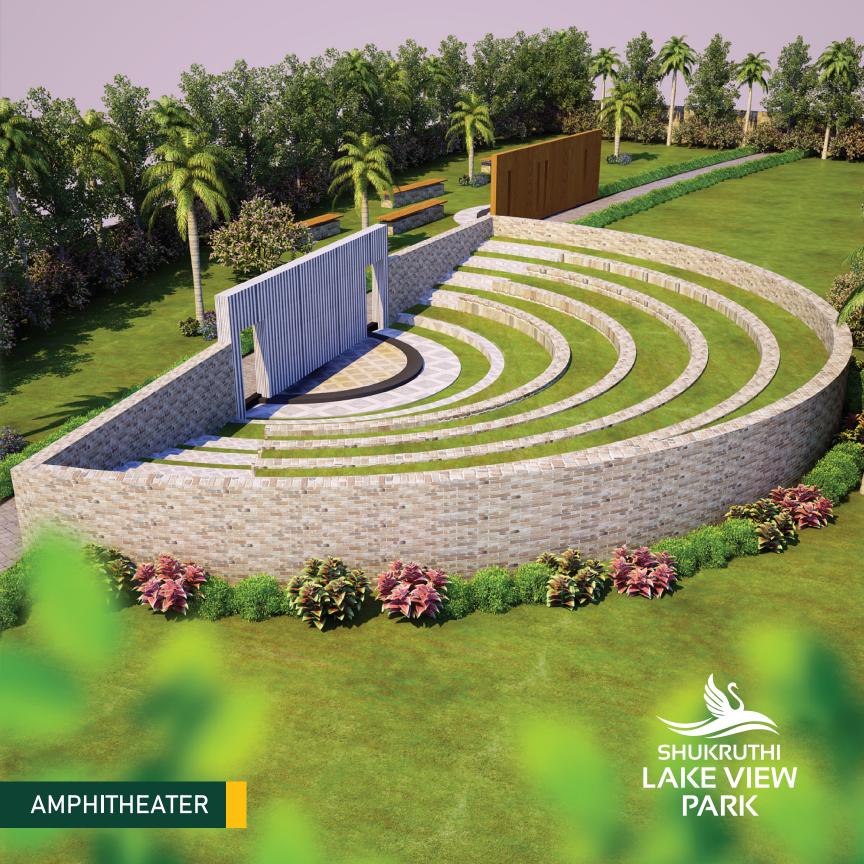

WATER SUPPLY THROUGH OH WATER TANK

**AMPHITHEATER** 

CLUB HOUSE WITH SWIMMING POOL

**VERSAILLES GARDEN** 

**PARK** 

### **VERSAILLES GARDEN**

Unwind by the expansive pool and froloic in the sun where the brathtaking view will rejuvenate you. Watch your tiny tots get active in the a playground designed for them to engage their creative and social side. They will interact with the other kids, get to play to their heart's content and will never get bored. Behold the majestic amphitheater to immerse the community in captivating events full of exciting performances, great sportsmanship. Drama and sheer fun. It paints a picture of euphoric entertainment.