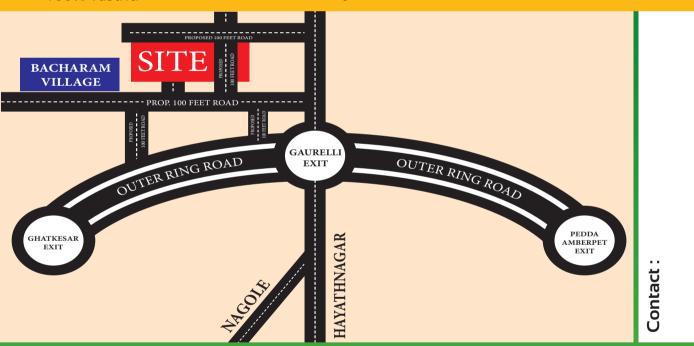

## **LOCATION HIGHLIGHTS**

- Near by Outer Ring Road
- Near by Education Institutions
- 4 min Drive to NH163 Hyderabad to Warangal National Highway
- 5 min Drive to Ghatkesar Railway Station
- 8 min Drive to NH65 Hyderabad to Vijayawada National Highway
- 10 Min Drive to Ramoji Film City
- 15 Min Drive to Uppal & Nagole Metro
- 15 Min Drive to Kamineni Hospital
- 20 Min Drive to LB Nagar Growth Corridor