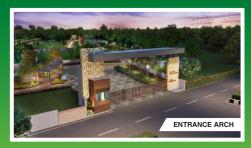

## **PROJECT HIGHLIGHTS**

- HMDA Approved Layout
- Grand Entrance Arch
- 100, 40 & 30 Feet BT Roads
- Under Ground Electricity
- Under Ground Drainage System
- Streetlights
- Over Head Tank with Water Pipeline
- Total venue Compound Wall
- Avenue Plantation
- Parks and Children's Play Area
- Clear Tittle & Spot Registration
- 24x7 Security
- 100% Vasthu